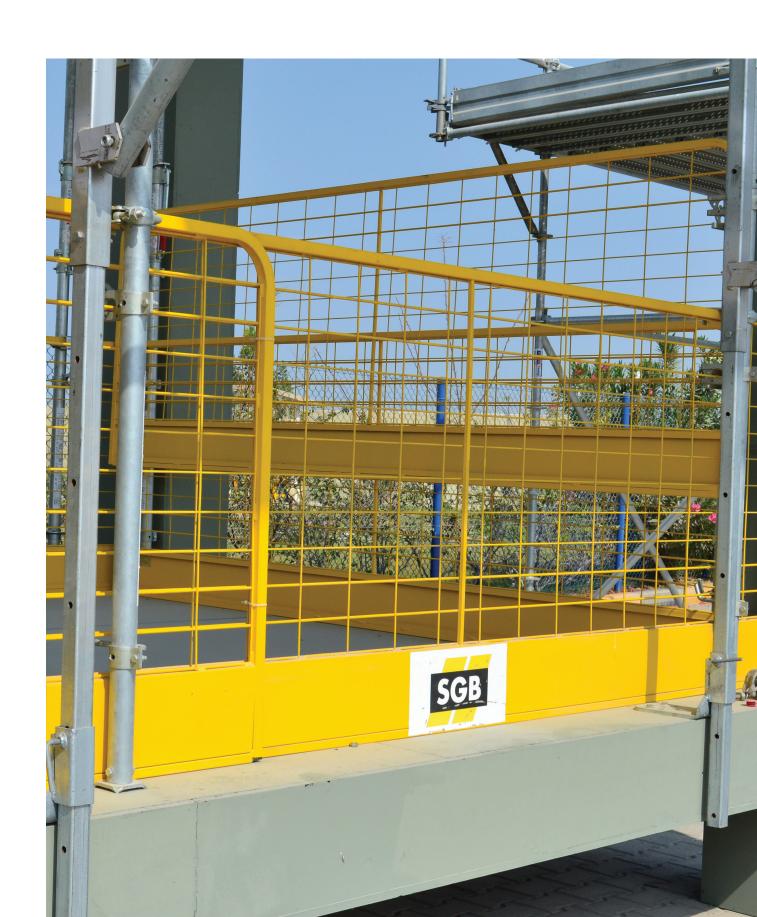

## Technical Advantages

| Product description | Edge protection system                                                                                                                                                                                                                                                                                                                                                                                                                                    |
|---------------------|-----------------------------------------------------------------------------------------------------------------------------------------------------------------------------------------------------------------------------------------------------------------------------------------------------------------------------------------------------------------------------------------------------------------------------------------------------------|
| Application         | Safety barrier, all construction applications                                                                                                                                                                                                                                                                                                                                                                                                             |
| Features            | <ul> <li>Barrier and post are integrated into one single unit post concrete pouring</li> <li>Fast and simple to install, easy to maneuver</li> <li>C-system circular posts integrate readily with traditional scaffold couplers</li> <li>Inbuilt toe board 6 A range of attachments</li> <li>Highly adaptable, temporary edge protection steel mesh barrier with integrated features and attachments.</li> </ul>                                          |
| Advantages          | <ul> <li>Improved on-site and public safety due to full enclosure of the working environment</li> <li>Lightweight system for easy installation, lifting with crane or hydraulics</li> <li>Multiple floor protection with optional vertical extension</li> <li>Off-site assembly, adjustable panels eliminating abnormal load transportation needs</li> <li>Choice of cladding, colors and brand display for marketing and advertising purposes</li> </ul> |