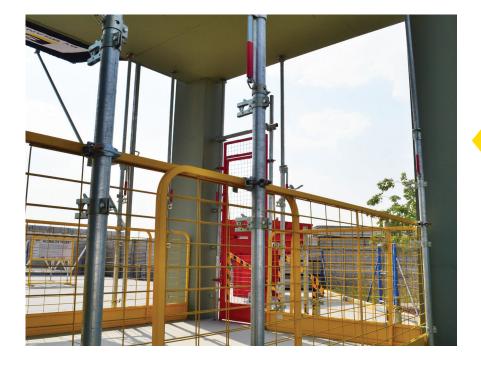

## Technical Advantages

| Product description | Edge protection system                                                                                                                                                                                                                                                                                                                                                                                                                                    |
|---------------------|-----------------------------------------------------------------------------------------------------------------------------------------------------------------------------------------------------------------------------------------------------------------------------------------------------------------------------------------------------------------------------------------------------------------------------------------------------------|
| Application         | Safety barrier, all construction applications                                                                                                                                                                                                                                                                                                                                                                                                             |
| Features            | <ul> <li>Barrier and post are integrated into one single unit post concrete pouring</li> <li>Fast and simple to install, easy to maneuver</li> <li>C-system circular posts integrate readily with traditional scaffold couplers</li> <li>Inbuilt toe board 6 A range of attachments</li> <li>Highly adaptable, temporary edge protection steel mesh barrier with integrated features and attachments.</li> </ul>                                          |
| Advantages          | <ul> <li>Improved on-site and public safety due to full enclosure of the working environment</li> <li>Lightweight system for easy installation, lifting with crane or hydraulics</li> <li>Multiple floor protection with optional vertical extension</li> <li>Off-site assembly, adjustable panels eliminating abnormal load transportation needs</li> <li>Choice of cladding, colors and brand display for marketing and advertising purposes</li> </ul> |