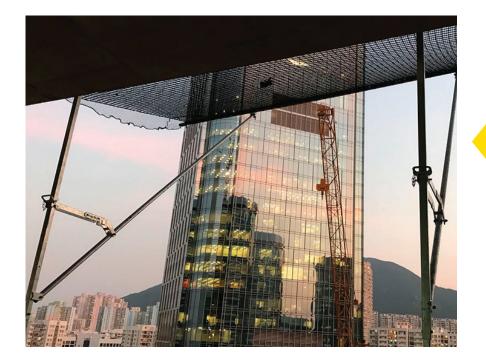

## **Protection system**

| Product description | RAPID EPS SAFETY NET                                                                                                                                                                                                                                                                                                                                                         |
|---------------------|------------------------------------------------------------------------------------------------------------------------------------------------------------------------------------------------------------------------------------------------------------------------------------------------------------------------------------------------------------------------------|
| Application         | <ul> <li>Designed in the UK and tested to BS EN 1263 with 2 x 100kg weights dropped from 6 metres.</li> <li>The purpose of these nets is to prevent the fall of people or materials from an open edge.</li> <li>Edges of floors (Horizontal use, attached to projecting structures).</li> <li>Standard dimensions: 3.1m x 4m and 3.1m x 6m but we can manufacture</li> </ul> |
|                     | to any size.                                                                                                                                                                                                                                                                                                                                                                 |

SGB can provide the fall arrest net erected around a building perimeter, to catch both escape of persons and material. SGB Net not only protects site staff working on a building but also the public below from any potential falling debris.