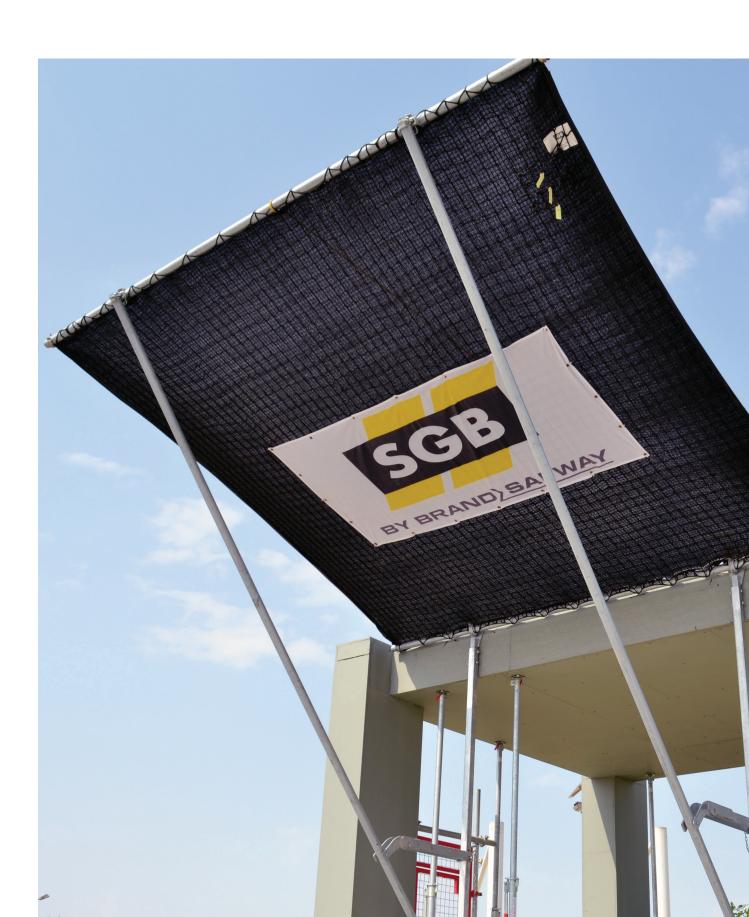

## **Protection system**

| Product description | RAPID EPS SAFETY NET                                                                                                                                                                                                                                                                                                                                                         |
|---------------------|------------------------------------------------------------------------------------------------------------------------------------------------------------------------------------------------------------------------------------------------------------------------------------------------------------------------------------------------------------------------------|
| Application         | <ul> <li>Designed in the UK and tested to BS EN 1263 with 2 x 100kg weights dropped from 6 metres.</li> <li>The purpose of these nets is to prevent the fall of people or materials from an open edge.</li> <li>Edges of floors (Horizontal use, attached to projecting structures).</li> <li>Standard dimensions: 3.1m x 4m and 3.1m x 6m but we can manufacture</li> </ul> |
|                     | to any size.                                                                                                                                                                                                                                                                                                                                                                 |

SGB can provide the fall arrest net erected around a building perimeter, to catch both escape of persons and material. SGB Net not only protects site staff working on a building but also the public below from any potential falling debris.