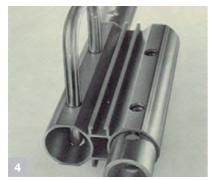

The Alumalite® Truss System offers a variety of truss handling equipment making it easy to strip and maneuver the table for easy flying

Patented Double-hollow extruded legs enable use of Extension staffs at top and bottom of the table