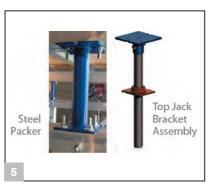

|
| Special features    | <ul> <li>Patented Double-Hollow Extruded Legs.</li> <li>Outer Leg and Extension Staffs</li> <li>Beamside Hinge Forming</li> <li>Attachments - Swivel Roller, Single Low Glide, Standard Glide,<br/>Truss Lowering Device, Landing Dolly, Nylon Sling</li> </ul> |

## **Product advantages**



The Alumalite® Truss with a unique modular design based on 1.22 m (4 ft.) sections allow adjustment in length and height for different structural designs



Outer Legs & Extension Staffs



The Alumalite® Truss System offers a variety of truss handling equipment making it easy to strip and maneuver the table for easy flying



Patented Double-hollow extruded legs enable use of Extension staffs at top and bottom of the table



Steel Packer & Top Jack Bracket Assembly



## Brand Energy & Infrastructure Services, Inc.

Harsco House, Regent Park, 299 Kingston Road, Leatherhead,Surrey KT22 7SG United Kingdom Tel: +44 (0)1372 381 300 Fax: +44 (0)1372 381 399

Web: www.beis.com
Email: info@beis.com