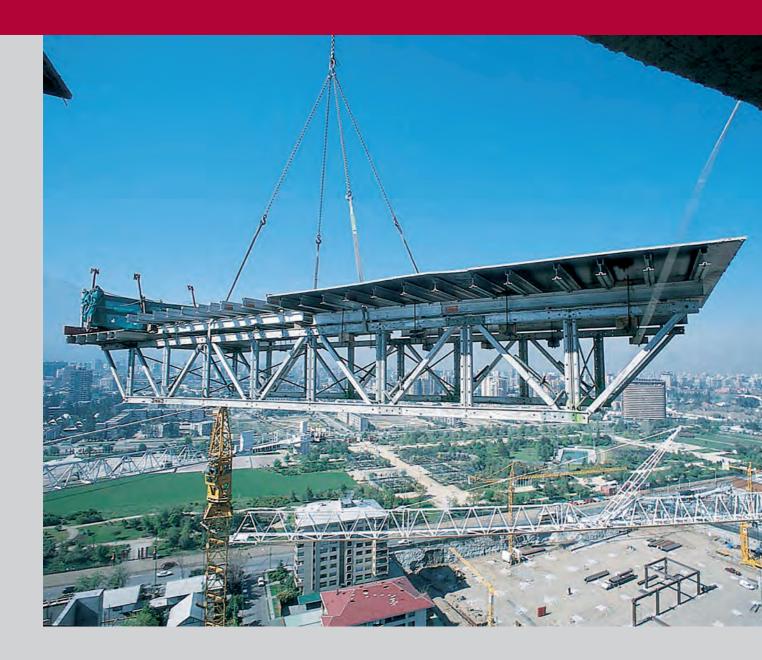

## **ALUMALITE TRUSS TABLE FORM**

Modular truss system enables faster beam and slab construction to reduce cycle times.

Adjustment can be made in both length and height for different structural designs.

## **Product advantages**

The Alumalite® Truss with a unique modular design based on 1.22 m (4 ft.) sections allow adjustment in length and height for different structural designs

Outer Legs & Extension Staffs

The Alumalite® Truss System offers a variety of truss handling equipment making it easy to strip and maneuver the table for easy flying

Patented Double-hollow extruded legs enable use of Extension staffs at top and bottom of the table