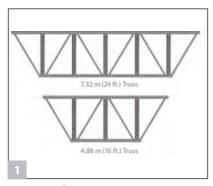

## **Product advantages**

The Alumalite® Truss with a unique modular design based on 1.22 m (4 ft.) sections allow adjustment in length and height for different structural designs

Outer Legs & Extension Staffs

The Alumalite® Truss System offers a variety of truss handling equipment making it easy to strip and maneuver the table for easy flying

Patented Double-hollow extruded legs enable use of Extension staffs at top and bottom of the table