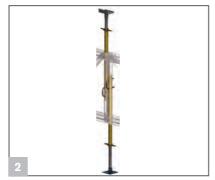

The Alumalite® Truss System offers a variety of truss handling equipment making it easy to strip and maneuver the table for easy flying

Patented Double-hollow extruded legs enable use of Extension staffs at top and bottom of the table