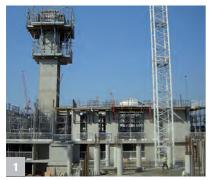

# MULTIFORM® Climbing Bracket

A robust, high productivity climbing platform system for the construction of high-rise concrete structures.

MULTIFORM climbing systems are crane-lifted units used to form concrete cores.

## Product description Climbing bracket

| Product description   | Climbing bracket                                                                                                                                                                                                                                                          |
|-----------------------|---------------------------------------------------------------------------------------------------------------------------------------------------------------------------------------------------------------------------------------------------------------------------|
| Assembly              | Brackets supplied fully assembled                                                                                                                                                                                                                                         |
| Max. platform depth   | 2.50 m                                                                                                                                                                                                                                                                    |
| Max. platform length  | Up to 7.20 m                                                                                                                                                                                                                                                              |
| Construction          | Galvanized steel channel sections                                                                                                                                                                                                                                         |
| Fixing                | Anchors/formed pockets/rails                                                                                                                                                                                                                                              |
| Lifting               | Crane lifted – free lift or via guided climbing track                                                                                                                                                                                                                     |
| Decking types         | Scaffold boards   Timber battens                                                                                                                                                                                                                                          |
| Compatible components | LOGIK formwork panels   MkII Soldiers   DU-AL beams   EXTRAGUARD edge protection   Standard scaffold tube                                                                                                                                                                 |
| Application range     | Lift cores   Stair walls   Perimeter walls                                                                                                                                                                                                                                |
| Special features      | <ul> <li>Guided climbing or jump climbing</li> <li>Travelling cart allows retraction of formwork</li> <li>Trailing platform option for additional access</li> <li>Highly adaptable, high-productivity system</li> <li>Work area completely enclosed for safety</li> </ul> |

#### **Product advantages**

Highly adaptable system that supports large panels with safe access platforms

Assembles into self-contained, climbing formwork

Accommodates platform sizes up to 7.2 m long

Can be used as guided climbing or jump-form