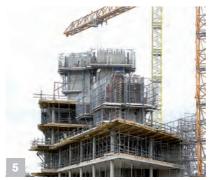

# MULTIFORM® Climbing Bracket

A robust, high productivity climbing platform system for the construction of high-rise concrete structures.

MULTIFORM climbing systems are crane-lifted units used to form concrete cores.

## Product description Climbing bracket

| Product description   | Climbing bracket                                                                                                                                                                                                                                                          |
|-----------------------|---------------------------------------------------------------------------------------------------------------------------------------------------------------------------------------------------------------------------------------------------------------------------|
| Assembly              | Brackets supplied fully assembled                                                                                                                                                                                                                                         |
| Max. platform depth   | 2.50 m                                                                                                                                                                                                                                                                    |
| Max. platform length  | Up to 7.20 m                                                                                                                                                                                                                                                              |
| Construction          | Galvanized steel channel sections                                                                                                                                                                                                                                         |
| Fixing                | Anchors/formed pockets/rails                                                                                                                                                                                                                                              |
| Lifting               | Crane lifted – free lift or via guided climbing track                                                                                                                                                                                                                     |
| Decking types         | Scaffold boards   Timber battens                                                                                                                                                                                                                                          |
| Compatible components | LOGIK formwork panels   MkII Soldiers   DU-AL beams   EXTRAGUARD edge protection   Standard scaffold tube                                                                                                                                                                 |
| Application range     | Lift cores   Stair walls   Perimeter walls                                                                                                                                                                                                                                |
| Special features      | <ul> <li>Guided climbing or jump climbing</li> <li>Travelling cart allows retraction of formwork</li> <li>Trailing platform option for additional access</li> <li>Highly adaptable, high-productivity system</li> <li>Work area completely enclosed for safety</li> </ul> |

#### **Product advantages**

Highly adaptable system that supports large panels with safe access platforms

Assembles into self-contained, climbing formwork

Accommodates platform sizes up to 7.2 m long

Can be used as guided climbing or jump-form