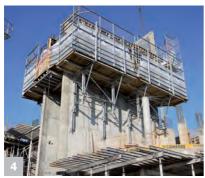

# MULTIFORM® Climbing Bracket

A robust, high productivity climbing platform system for the construction of high-rise concrete structures.

MULTIFORM climbing systems are crane-lifted units used to form concrete cores.

## Product description Climbing bracket

| Product description   | Climbing bracket                                                                                                                                                                                                                                                          |
|-----------------------|---------------------------------------------------------------------------------------------------------------------------------------------------------------------------------------------------------------------------------------------------------------------------|
| Assembly              | Brackets supplied fully assembled                                                                                                                                                                                                                                         |
| Max. platform depth   | 2.50 m                                                                                                                                                                                                                                                                    |
| Max. platform length  | Up to 7.20 m                                                                                                                                                                                                                                                              |
| Construction          | Galvanized steel channel sections                                                                                                                                                                                                                                         |
| Fixing                | Anchors/formed pockets/rails                                                                                                                                                                                                                                              |
| Lifting               | Crane lifted – free lift or via guided climbing track                                                                                                                                                                                                                     |
| Decking types         | Scaffold boards   Timber battens                                                                                                                                                                                                                                          |
| Compatible components | LOGIK formwork panels   MkII Soldiers   DU-AL beams   EXTRAGUARD edge protection   Standard scaffold tube                                                                                                                                                                 |
| Application range     | Lift cores   Stair walls   Perimeter walls                                                                                                                                                                                                                                |
| Special features      | <ul> <li>Guided climbing or jump climbing</li> <li>Travelling cart allows retraction of formwork</li> <li>Trailing platform option for additional access</li> <li>Highly adaptable, high-productivity system</li> <li>Work area completely enclosed for safety</li> </ul> |

#### **Product advantages**

Highly adaptable system that supports large panels with safe access platforms

Assembles into self-contained, climbing formwork

Accommodates platform sizes up to 7.2 m long

Can be used as guided climbing or jump-form

Compatible with LOGIK panels, DU-AL beams and edge protection