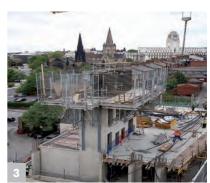

# MULTIFORM® Climbing Bracket

A robust, high productivity climbing platform system for the construction of high-rise concrete structures.

MULTIFORM climbing systems are crane-lifted units used to form concrete cores.

## Product description Climbing bracket

| Product description   | Climbing bracket                                                                                                                                                                                                                                                          |
|-----------------------|---------------------------------------------------------------------------------------------------------------------------------------------------------------------------------------------------------------------------------------------------------------------------|
| Assembly              | Brackets supplied fully assembled                                                                                                                                                                                                                                         |
| Max. platform depth   | 2.50 m                                                                                                                                                                                                                                                                    |
| Max. platform length  | Up to 7.20 m                                                                                                                                                                                                                                                              |
| Construction          | Galvanized steel channel sections                                                                                                                                                                                                                                         |
| Fixing                | Anchors/formed pockets/rails                                                                                                                                                                                                                                              |
| Lifting               | Crane lifted – free lift or via guided climbing track                                                                                                                                                                                                                     |
| Decking types         | Scaffold boards   Timber battens                                                                                                                                                                                                                                          |
| Compatible components | LOGIK formwork panels   MkII Soldiers   DU-AL beams   EXTRAGUARD edge protection   Standard scaffold tube                                                                                                                                                                 |
| Application range     | Lift cores   Stair walls   Perimeter walls                                                                                                                                                                                                                                |
| Special features      | <ul> <li>Guided climbing or jump climbing</li> <li>Travelling cart allows retraction of formwork</li> <li>Trailing platform option for additional access</li> <li>Highly adaptable, high-productivity system</li> <li>Work area completely enclosed for safety</li> </ul> |

#### **Product advantages**

Highly adaptable system that supports large panels with safe access platforms

Assembles into self-contained, climbing formwork

Accommodates platform sizes up to 7.2 m long

Can be used as guided climbing or jump-form