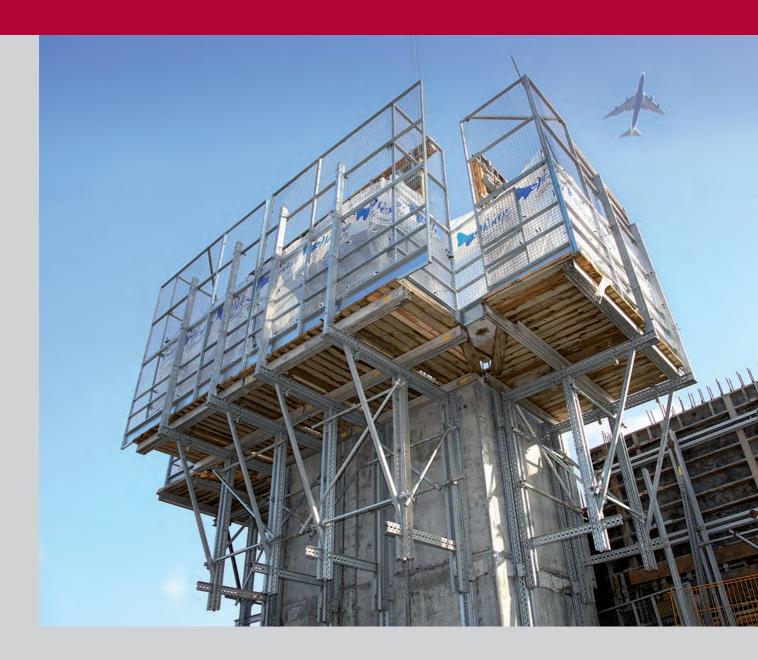

# MULTIFORM® Climbing Bracket

A robust, high productivity climbing platform system for the construction of high-rise concrete structures.

MULTIFORM climbing systems are crane-lifted units used to form concrete cores.

## Product description Climbing bracket

| Product description   | Climbing bracket                                                                                                                                                                                                                                                          |
|-----------------------|---------------------------------------------------------------------------------------------------------------------------------------------------------------------------------------------------------------------------------------------------------------------------|
| Assembly              | Brackets supplied fully assembled                                                                                                                                                                                                                                         |
| Max. platform depth   | 2.50 m                                                                                                                                                                                                                                                                    |
| Max. platform length  | Up to 7.20 m                                                                                                                                                                                                                                                              |
| Construction          | Galvanized steel channel sections                                                                                                                                                                                                                                         |
| Fixing                | Anchors/formed pockets/rails                                                                                                                                                                                                                                              |
| Lifting               | Crane lifted – free lift or via guided climbing track                                                                                                                                                                                                                     |
| Decking types         | Scaffold boards   Timber battens                                                                                                                                                                                                                                          |
| Compatible components | LOGIK formwork panels   MkII Soldiers   DU-AL beams   EXTRAGUARD edge protection   Standard scaffold tube                                                                                                                                                                 |
| Application range     | Lift cores   Stair walls   Perimeter walls                                                                                                                                                                                                                                |
| Special features      | <ul> <li>Guided climbing or jump climbing</li> <li>Travelling cart allows retraction of formwork</li> <li>Trailing platform option for additional access</li> <li>Highly adaptable, high-productivity system</li> <li>Work area completely enclosed for safety</li> </ul> |

#### **Product advantages**

Highly adaptable system that supports large panels with safe access platforms

Assembles into self-contained, climbing formwork

Accommodates platform sizes up to 7.2 m long

Can be used as guided climbing or jump-form