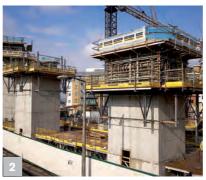

# MULTIFORM® Climbing Bracket

A robust, high productivity climbing platform system for the construction of high-rise concrete structures.

MULTIFORM climbing systems are crane-lifted units used to form concrete cores.

## Product description Climbing bracket

| Product description   | Climbing bracket                                                                                                                                                                                                                                                          |
|-----------------------|---------------------------------------------------------------------------------------------------------------------------------------------------------------------------------------------------------------------------------------------------------------------------|
| Assembly              | Brackets supplied fully assembled                                                                                                                                                                                                                                         |
| Max. platform depth   | 2.50 m                                                                                                                                                                                                                                                                    |
| Max. platform length  | Up to 7.20 m                                                                                                                                                                                                                                                              |
| Construction          | Galvanized steel channel sections                                                                                                                                                                                                                                         |
| Fixing                | Anchors/formed pockets/rails                                                                                                                                                                                                                                              |
| Lifting               | Crane lifted – free lift or via guided climbing track                                                                                                                                                                                                                     |
| Decking types         | Scaffold boards   Timber battens                                                                                                                                                                                                                                          |
| Compatible components | LOGIK formwork panels   MkII Soldiers   DU-AL beams   EXTRAGUARD edge protection   Standard scaffold tube                                                                                                                                                                 |
| Application range     | Lift cores   Stair walls   Perimeter walls                                                                                                                                                                                                                                |
| Special features      | <ul> <li>Guided climbing or jump climbing</li> <li>Travelling cart allows retraction of formwork</li> <li>Trailing platform option for additional access</li> <li>Highly adaptable, high-productivity system</li> <li>Work area completely enclosed for safety</li> </ul> |

#### **Product advantages**

Highly adaptable system that supports large panels with safe access platforms

Assembles into self-contained, climbing formwork

Accommodates platform sizes up to 7.2 m long

Can be used as guided climbing or jump-form