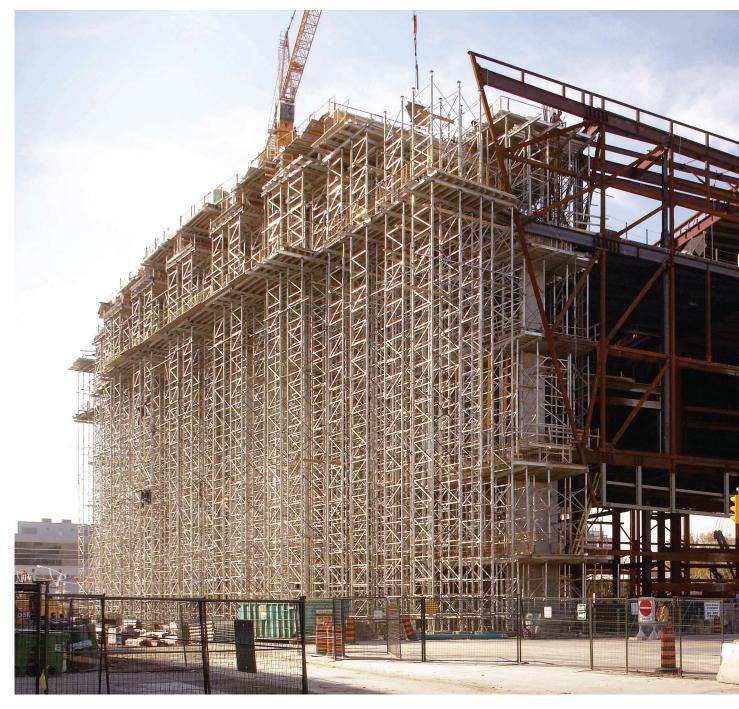

## Aluma Frame®

The Aluma Frame System® is the most versatile and ecient frame system in the market used in a variety of applications.

The **ALUMA FRAME® SYSTEM** is one of the most versatile and efficient frame systems in the market because its used in a variety of applications.

## **Application & Use**

 High capacity aluminum shoring system

Phone: +971 (0)4 8132000

Phone: +974 44664176

Saudi Arabia Phone: +966 12 691 7690

Phone: +202 2359 1568