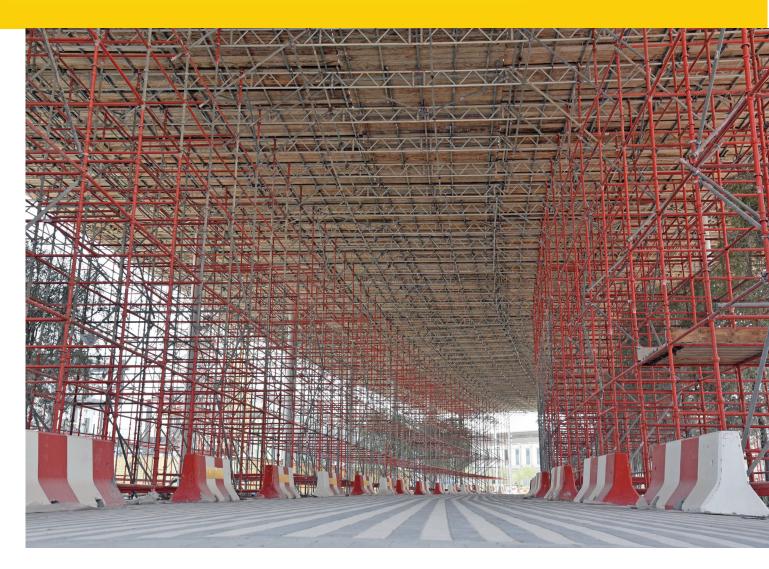

## **Multi-purpose System**

## Cuplok<sup>®</sup> Grade 43

CUPLOK is the multi-purpose system that can be used for shoring and access applications, providing solutions for multitude of challenging applications.

With our SGB Original Cuplok<sup>®</sup>, we are providing comprehensive solutions to multiple applications within the construction market, oil & gas, power, and other industrial plants, thanks to our Grade 43C highly reliable standards and ledgers, supported by high quality tubes and fittings.